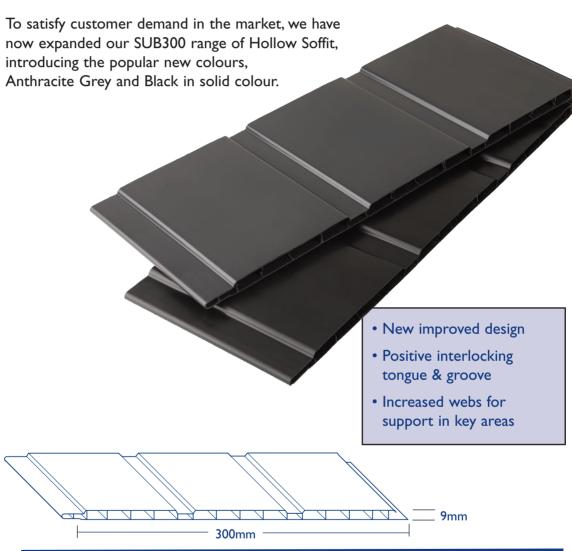

## **NEW Universal Hollow Soffit Colours**

The SUB300 Hollow Soffit is now available in Anthracite Grey and Black.

| Product Details |                               |                 |          |            |
|-----------------|-------------------------------|-----------------|----------|------------|
| Code No.        | Description                   | Colour          | Pack Qty | Length (m) |
| SUB300A         | 300mm Universal Hollow Soffit | Black           | 5        | 5          |
| SUB300G         | 300mm Universal Hollow Soffit | Anthracite Grey | 5        | 5          |
| JJTG            | Hollow Soffit Joint Trim      | Anthracite Grey | 10       | 5          |
| JSTG            | Hollow Soffit Starter Trim    | Anthracite Grey | 10       | 5          |