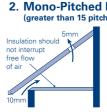

|
| (B) 25mm Fascia/Soffit Ventilator | C066        | W        | 5m     | 50.70   | -            | 5                | 10.14   | -            |
| (B) 25mm CappiJumbo Vent.         | C238        | W/A      | 5m     | 51.57   | 56.20        | 5                | 10.31   | 11.24        |
|                                   |             |          |        |         |              |                  | Price   | e/Pack       |
| Circular Soffit Ventilator        | C267        | W        |        | _       | _            | 50               | 65.06   | _            |

# Over-Fascia Protection and Ventilation

(A) Over Fascia Ventilator (10mm)





lm



C504

Z

#### 1. Duo-Pitched Roof (greater than 15 pitch but less than 70)



2. Mono-Pitched Roof (greater than 15 pitch but less than 70)



# 3. Duo-Pitched Roof



#### Window Boards

|                                                                                                                                               | Code                                                                         |                                         |                                                    | Price/Le<br>White/Cream                                                                      | ength                      | Pack                                                     | Price/Metre<br>White Colours                                                           |                            |
|-----------------------------------------------------------------------------------------------------------------------------------