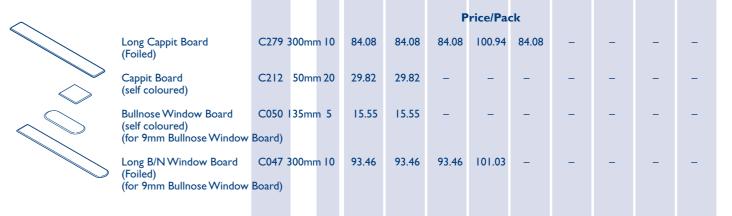

<br>5m | 1<br>2<br>2<br>2<br>2<br>2<br>2<br>2 | 254.52<br>174.85<br>145.72<br>121.41<br>108.98<br>97.39<br>91.32 | 268.10<br>183.30<br>152.72<br>125.32<br>114.45<br>100.35<br>93.24 | 183.30<br>152.72 | _        | 283.64<br>194.18<br>161.83<br>132.79<br>118.80<br>104.82<br>98.78 | 316.60<br>213.32<br>178.98<br>148.00<br>134.53<br>117.60<br>111.86 | 316.60<br>-<br>-<br>148.00<br>-<br>117.60 | 316.60<br>-<br>-<br>148.00<br>-<br>117.60 | 316.60<br>213.32<br>-<br>148.00<br>134.53<br>117.60<br>111.86 |

 C263
 5m
 2
 121.41
 125.32
 125.32

 C261
 5m
 2
 97.39
 100.35
 100.35

121.41 125.32 125.32 139.64

Price/Length

9mm Cappit in foiled and colour finishes is not suitable for use as a fascia board or bargeboard

**Bullnose Window Board (9mm thick)** 

# Window Board End Caps (Foiled)

225mm



#### **Useful Information**

\*M = MAHOGANY C = LIGHT OAK R = ROSEWOOD Q = IRISH OAK Z = BLACK X = ANTHRACITE GREY (foiled) K = WHITE foiled) D = CREAM (foiled) AG = A

- Fix with Swish Low Modulus Silicone or Swish General Purpose adhesive to dry substrates only. Where there is a risk of heat build-up, introduce an expansion gap and fill with silicone if necessary.
- Foiled surfaces should be cleaned regularly with a damp, soft cloth. If necessary, a mild deterent or soap in luke warm water can be used. Polishes should be avoided, as should any abrasive or organic solvent cleaners.
- Further installation information can be found on the reverse of the Swish 10 Year Guarantee for Foiled Profiles. For your copy please contact the Marketing Team on 01827 317212, e-mail marketing@swishbp.co.