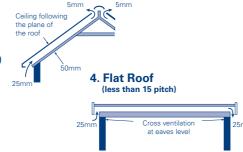

Soffit Ventilator | C066        | W        | 5m     | 50.70   | -            | 5                | 10.14   | -            |
| (B) 25mm CappiJumbo Vent.         | C238        | W/A      | 5m     | 51.57   | 56.20        | 5                | 10.31   | 11.24        |
|                                   |             |          |        |         |              |                  | Price   | e/Pack       |
| Circular Soffit Ventilator        | C267        | W        |        | _       | _            | 50               | 65.06   | _            |

# Over-Fascia Protection and Ventilation

(A) Over Fascia Ventilator (10mm)





lm



C504

Z

#### 1. Duo-Pitched Roof (greater than 15 pitch but less than 70)



2. Mono-Pitched Roof (greater than 15 pitch but less than 70)



# 3. Duo-Pitched Roof



#### Window Boards

|                                                                                                                                               | Code                                                                         |                                         |                                                    | Price/Le<br>White/Cream                                                                      | ength                      | Pack                                                     | Price/Metre<br>White Colours                                                           |                            |
|-----------------------------------------------------------------------------------------------------------------------------------------------|------------