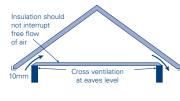

| 30.94   | 35.60        | 5                | 6.19    | 7.12         |
| (B) 25mm Fascia/Soffit Ventilator | C066        | W        | 5m     | 50.70   | -            | 5                | 10.14   | -            |
| (B) 25mm CappiJumbo Vent.         | C238        | W/A      | 5m     | 51.57   | 56.20        | 5                | 10.31   | 11.24        |
|                                   |             |          |        |         |              |                  | Price   | e/Pack       |
| Circular Soffit Ventilator        | C267        | W        |        | _       | _            | 50               | 65.06   | _            |

# Over-Fascia Protection and Ventilation

(A) Over Fascia Ventilator (10mm)





lm



C504

Z

#### 1. Duo-Pitched Roof (greater than 15 pitch but less than 70)



2. Mono-Pitched Roof (greater than 15 pitch but less than 70)



# 3. Duo-Pitched Roof



#### Window Boards

|                                                                                                                                               | Code                                                                         |                                         |                                                    | Price/Le<br>White/Cream                                                                      | ength                      | Pack                                                     | Price/Metre<br>White Colours                                                           |                            |
|------------------------------------------------------------------