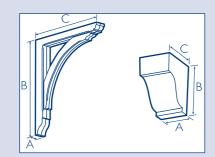

|
|            | Description           | Code<br>No. | Colours* | Sizes                              | Price/l<br>White<br>£ | ength<br>Colours<br>£ | Pack<br>Quantity | Price<br>White<br>£ | e/Pack<br>Colour<br>£ |
|            | Small Gallows Bracket | C471        | w        | A - 70mm<br>B - 630mm<br>C - 580mm | -                     | -                     | 10               | 1948.94             | -                     |

A - 50mm

B - 745mm C - 770mm

A - 78mm

B - 123mm

C - 350mm

A - 77mm

B - 120mm C - 105mm

A - 77mm

B - 100mm

2227.35

2784.19

2700.66

1656.60

35

28

C472

C480

C481

C482

W









| Dentil 02 |
|-----------|
| Dentil 03 |



| Dentil 03 |
|-----------|
|           |



W

#### **Useful Information**

Large Gallows Bracket

Dentil 01

Measurements Key:



- The orientation and spacing of Dentils is worth careful consideration in order to achieve the best effect. In addition, a continuous sub-fascia of cellular PVC fixed to the wall under the soffit will greatly enhance the effect.
- Swish Gallows Brackets are load bearing to an end loading capacity of 75kg per gallow and capable of offering structural support to door and window canopies. The surface pattern mimics the traditional appearance of timber with a high level of bevelling detail.

#### Soffit Boards

|                                         |                      |      |           | Price/Length |             |         |          | Price/Metre |         |  |
|-----------------------------------------|----------------------|------|-----------|--------------|-------------|-------